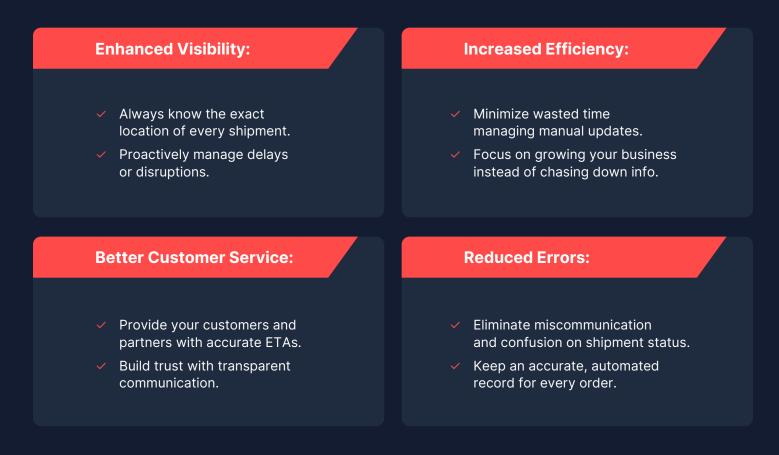

## The Benefits of Real-Time Tracking

Whether you're a carrier or shipper, real-time tracking offers numerous advantages that help streamline operations and improve service quality:

Learn More: Visit us at https://superdispatch.com/